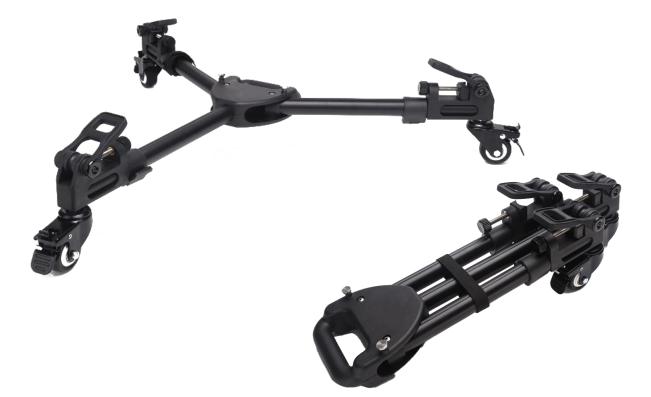

## **Universal Tripod Dolly**

Rollei

- Compatible with most tripods: Suitable for a wide range of tripod types
- High load capacity: Maximum load capacity of 15 kg
- Quiet shots: Provides smooth camera movements
- Adjustable leg length: For variable angle settings
- Portability: Carrying handle and bag for mobility

## Camera / smartphone etc. not included.

| Technical data                            |                                                  |
|-------------------------------------------|--------------------------------------------------|
| Material                                  | Aluminium                                        |
| Max. Load capacity                        | 15 kg                                            |
| Sections                                  | 2                                                |
| Min. distance                             | 62 cm                                            |
| Min. distance extended legs               | 94 cm                                            |
| Pack size                                 | 53 cm                                            |
| Max Ø legs                                | 2.9 cm                                           |
| Min. length                               | 37 cm                                            |
| Max. Length                               | 59 cm                                            |
| Dimensions (L x W x H)   Weight           | 53 x 16 x 16 cm (folded)   2.2 kg                |
| What's in the Box and Packaging Details   |                                                  |
| Scope of delivery                         | Universal tripod dolly, Allen key, transport bag |
| Packaging dimensions (L x W x H)   Weight | 14 x 14 x 54 cm   3 kg                           |